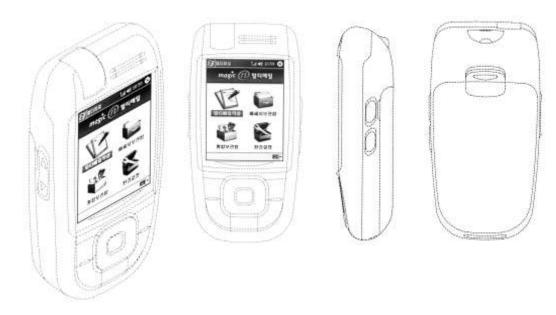

KRD 30-0395889, mobile phone

KRD 30-0845359, display panel

KRD 30-1164350 image for Information display

KRD 30-12181350000 image for information communication

KRD 30-12101980000 image for information communication